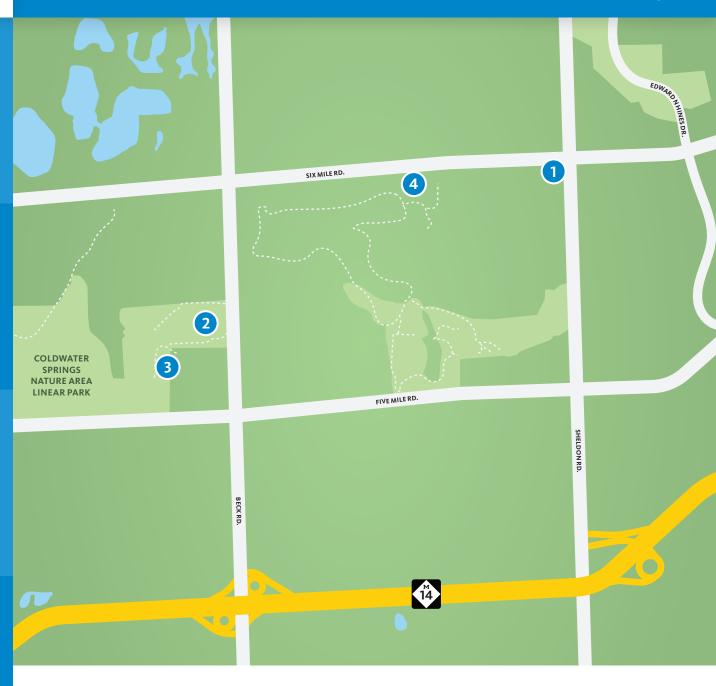

1 Township Hall 44405 Six Mile Rd Self Portrait, Vincent Van Gogh

2 Marv Gans Community Park - Entrance (west of Beck Rd between 5 & 6 Mile) Rounded Flower Bed, Claude Monet

3 Marv Gans Community Park -Northside entrance on 5 Mile Solitude, Jean-Leon Gerome

**4 Millennium Park** 45745 Six Mile Rd A Day In June, George Wesley Bellows

Discover art reproductions in the streets with DIA's **Inside|Out 2024**. From May to October, this map will guide you to outdoor exhibits featuring artworks from the DIA collection. Explore a unique open-air art experience!