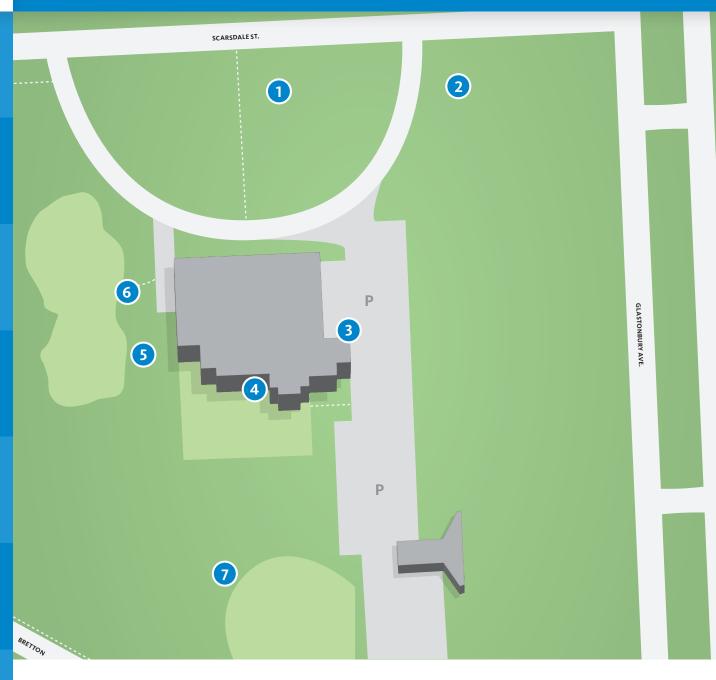

- North Rosedale Park Civic Association-Community House, Scarsdale Walkway Nocturne in Black and Gold, the Falling Rocket James Abbott McNeill Whistler
- 2 North Rosedale Park Civic Association -Community House, Circular Drive Mexican Pueblo, Jose Clemente Orozco
- 3 North Rosedale Park Civic Association -Community House Irises and Calla Lilies, Maria Oakey Dewing
- 4 North Rosedale Park Civic Association -Community House, 2nd Side Cycles, Norval Morrisseau
- 5 North Rosedale Park Civic Association -Community House Patio #1 Love Flight of a Pink Candy Heart Florine Stettheimer
- 6 North Rosedale Park Civic Association -Community House Patio #2 Untitled, Al Loving
- **7 Farmers Market Park** *Poultry Yard*, Melchior de Hondecoeter