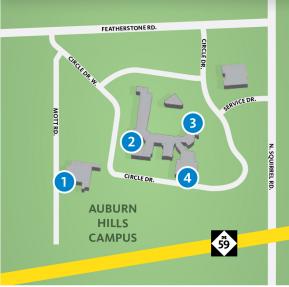

# Auburn Hills Campus – 2900 Featherstone Rd., Auburn Hills

**H** Building

Blue Madonna, Bob Thompson

**B** Building

Ford Rouge Plant (From Dix Rd. Bridge), Russ Marshall

**Student Center** 

Berenice Reproaching Ptolemy, Jean-Joseph Taillasson

**F Building** Untitled, Edouard Duval-Carrié