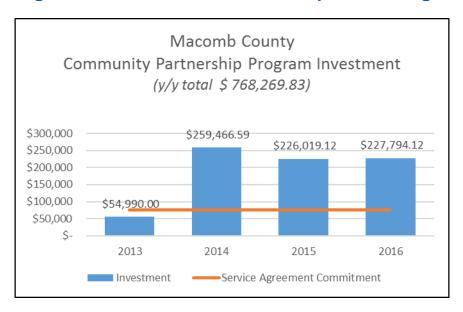

<sup>\*</sup>Admissions represent general museum admission and do not include special exhibitions, special on-site events or off-site events.

2016 free admission for Macomb County residents represents a value of \$414,321.