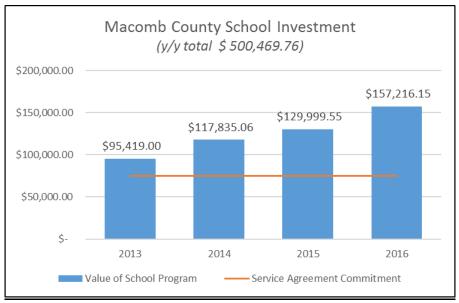

<sup>\*</sup>Admissions represent general museum admission and do not include special exhibitions, special on-site events or off-site events.

2016 free admission for Macomb County residents represents a value of \$414,321.