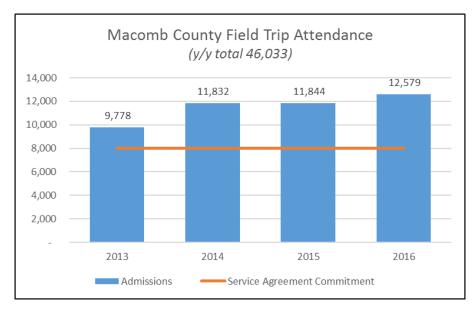

# **Free Student Field Trips with Bus Transportation**

In 2016, 12,579 individuals participated in no-cost field trips to the DIA, exceeding the service agreement requirement of 8,000. Complimentary transportation was provided to all student groups.