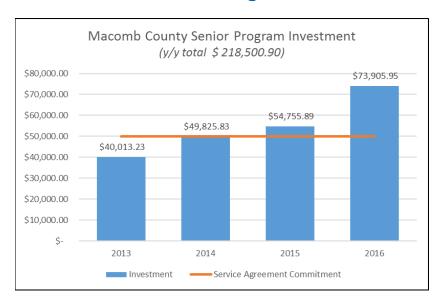

The DIA welcomed 27 senior groups to the museum with more than 950 seniors participating in Senior Thursdays. All groups were offered complimentary bus transportation.

Assumption Cultural Center (2) - St. Clair Shores Berry and Erin Seniors Club - Eastpointe Chippewa Valley Senior Services - Clinton Township Clinton Township Senior Center (2) Greater Morning Star Miss. Bapt. Church (2) - Mt. Clemens Macomb Life Long Learners - Clinton Township Macomb Seniors - Clinton Township Macomb Township Parks and Recreation New Baltimore Parks and Recreation Seniors Park Place Towers - Mt. Clemens Pine Ridge Of Garfield - Clinton Township Red Hats of Clinton Township Riverside Community Seniors - Macomb Township Romeo Parks & Recreation Senior Center (2) Roseville Senior Housing (The Old Rascals) Sarahcare Adult Day Care Center - Sterling Heights Shepherd's Gate Lutheran Church - Mt. Clemens St. Clair Shores Adult & Community Education St. Clair Shores Cultural Committee St. Clair Shores Senior Center for Active Adults Sterling Heights Senior Center Trinity Lutheran Church - Utica Warren Woods Retired Teachers