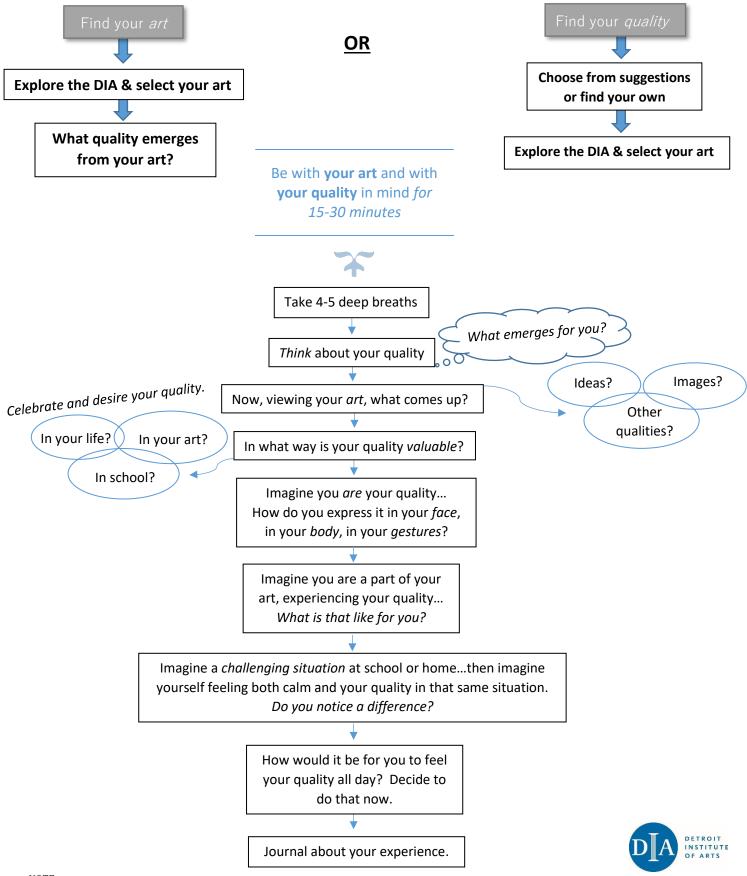

NOTE:

In a minority of cases, it is possible to experience a negative reaction to the exercise. If the negative reaction is strong, it is best to suspend the use of the exercise, and if comfortable, explore the negative feelings that emerged. After this process the exercise can be resumed, with the same or another quality.

## Suggested qualities:

| admiration   | comprehension      | enthusiasm | goodwill      | јоу        | peace         |
|--------------|--------------------|------------|---------------|------------|---------------|
| appreciation | cooperation        | eternity   | gratitude     | kindness   | positivity    |
| beauty       | courage            | faith      | harmony       | liberation | power         |
| bliss        | creativity         | freedom    | hope          | light      | quiet         |
| unity        | delight            | friendship | humor         | love       | reality       |
| calm         | non-<br>attachment | generosity | inclusiveness | order      | renewal       |
| compassion   | energy             | goodness   | infinity      | patience   | safety        |
| serenity     | simplicity         | synthesis  | truth         | vitality   | wisdom        |
| service      | strength           | bravery    | understanding | wholeness  | wonder        |
| silence      | support            | trust      | universality  | will       | connectedness |