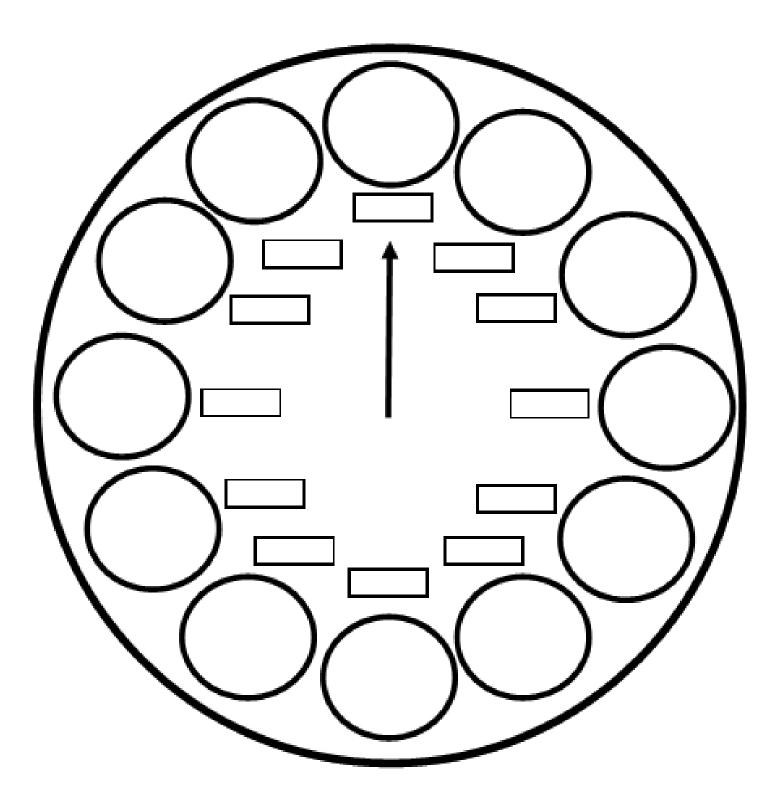

# DIRECTIONS

Working collaboratively, select 12 objects from your museum visit to place in chronological order using the clock below. Write the date of the object in the box next to the circle where you will identify, sketch or describe each object. Finally, select the one object that you feel best represents the importance of time in East Asia by drawing the final hand on the clock pointing toward the object you choose.