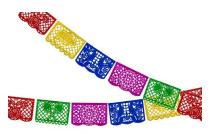

What color/colors are they?

What are they called?

2. Find your favorite calavera. Draw a picture of it.

Why is it your favorite?

3. Find an alebrije. What animals do you think it combined?

4. Find papel picado. What colors are used? (write them in Spanish)