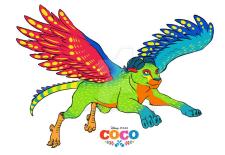

## Mission: Ofrenda Scavenger Hunt

Find the following items in order to complete your mission. Make sure to follow the directions! Use the key for help.

1. Draw a picture of the popular flowers you see on the ofrendas

What color/colors are they?

What are they called?

2. Find your favorite calavera. Draw a picture of it.

Why is it your favorite?

3. Find an alebrije. What animals do you think it combined?

4. Find papel picado. What colors are used? (write them in Spanish)

5. Find pan de muerto. What does it look like?

6. How many ofrendas are there in total?

7. Which ofrenda was your favorite? WHY? (give two reasons)

Draw a picture of it below:

| On your favorite ofrenda                           |
|----------------------------------------------------|
| How many calaveras are there?                      |
| How many cempazuchitl?                             |
| Are there any alebrijes? If so, how many?          |
| Does it have pan de muerto?                        |
| How many velas are there?                          |
| How many pictures are on it?                       |
| Who is remembered in the ofrenda? (names if given) |

What else is on the ofrenda? (at least 2 more things)

Cempazuchitl (Marigold):

Calavera:

Alebrije:

Papel picado: